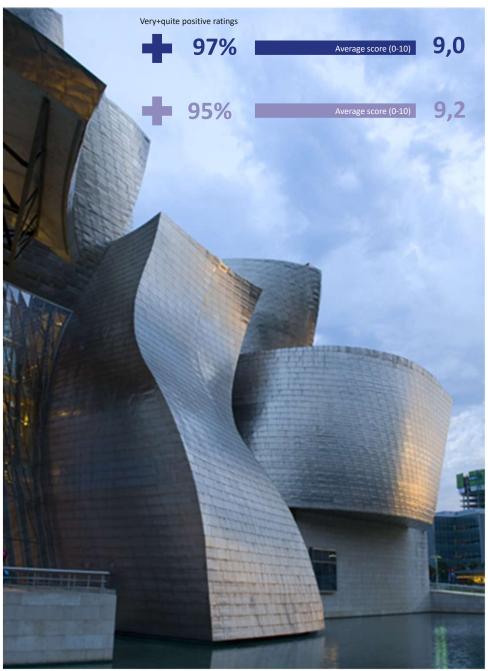

## **MUSEUM**

88%



# **■■■ MEMBER AND FOLLOWER**



### **PROGRAM**

#### **GLOBAL APPRAISAL**



Very+quite satisfied people

Members Members

AVERAGE SCORE

8,2

7,9

**RECOMMENDATION - NPS** Very+quite keen on recommending

90%

83%



High satisfaction level among members of the Museum's bonding programs. The Museum Member program maintains the same satisfaction levels as in 2006.

#### PRIDE FOR BELONGING TO THE PROGRAM

82%



Will definitely+probably continue

LOYALTY

92%



Very+quite proud

#### PERCEIVED EVOLUTION



It has improved

58%

A TR

46%

32%

46%

4%

1%

### OFFERED SERVICE

Very+quite well rated



86%

70%

65% 69%

Appraisals by Guggenheim Museum Members

#### **BENEFITS**

Very+quite well rated



66%

Followers B

#### **MUSEUM'S GENERAL APPRAISAL**





#### PERCEPTION OF THE MUSEUM