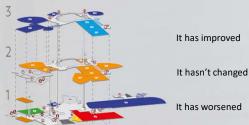

## **MUSEUM**

88%



# **■■■ MEMBER AND FOLLOWER**



### **PROGRAM**

#### **GLOBAL APPRAISAL**



Very+quite satisfied people

Members Members

AVERAGE SCORE

8,2

7,9

**RECOMMENDATION - NPS** Very+quite keen on recommending

90%

83%



High satisfaction level among members of the Museum's bonding programs. The Museum Member program maintains the same satisfaction levels as in 2006.

#### PRIDE FOR BELONGING TO THE PROGRAM

82%



Will definitely+probably continue

LOYALTY

92%



Very+quite proud

#### PERCEIVED EVOLUTION



It has improved

58%

A TR

46%

32%

46%

4%

1%

### OFFERED SERVICE

Very+quite well rated



86%

70%

65% 69%

Appraisals by Guggenheim Museum Members

#### **BENEFITS**

Very+quite well rated



66%

Followers B

#### **MUSEUM'S GENERAL APPRAISAL**





#### PERCEPTION OF THE MUSEUM