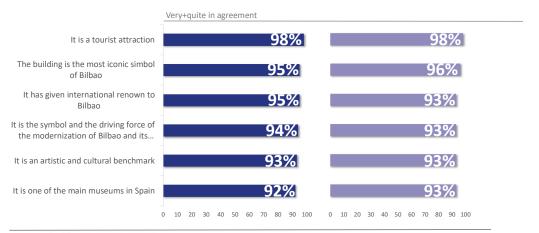

■ MEMBER AND FOLLOWER**



### **PROGRAM**

#### **GLOBAL APPRAISAL**



Very+quite satisfied people

Members Members

AVERAGE SCORE

8,2

7,9

**RECOMMENDATION - NPS** Very+quite keen on recommending

90%

83%



High satisfaction level among members of the Museum's bonding programs. The Museum Member program maintains the same satisfaction levels as in 2006.

#### PRIDE FOR BELONGING TO THE PROGRAM

82%



Will definitely+probably continue

LOYALTY

92%



Very+quite proud

#### PERCEIVED EVOLUTION



It has improved

58%

A TR

46%

32%

46%

4%

1%

### OFFERED SERVICE

Very+quite well rated



86%

70%

65% 69%

Appraisals by Guggenheim Museum Members

#### **BENEFITS**

Very+quite well rated



66%

Followers B

#### **MUSEUM'S GENERAL APPRAISAL**





#### PERCEPTION OF THE MUSEUM