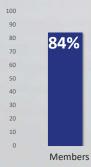

#### **GLOBAL APPRAISAL**

Very+quite satisfied people

Members Members

AVERAGE SCORE

8,2

7,9

**RECOMMENDATION - NPS** Very+quite keen on recommending

90%

83%

High satisfaction level among members of the Museum's bonding programs. The Museum Member program maintains the same satisfaction levels as in 2006.